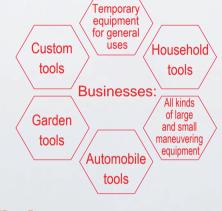

# Products available

Step to the Future

■ To actively attend exhibitions held overseas

The distribution center in Amsterdam